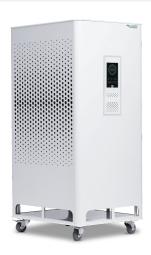

## **CITY L CONNECT**

## **ADVANTAGES**

- Activated carbon filter for the absortion of odors, organic and inorganic gases.
- Ideal for larger rooms in offices, hotels, waiting rooms and schools.
- Removal of airbone particulates, viruses and bacteria
- Real-time data visualization of room IAQ parameters, directly on the device and via Dashboard on any screen.
- Individually certified H14 filters ensuring 99,995% filtration energy.

| Application          | Air purifier for all types of indoor environments, for example: offices, hotels, waiting rooms, schools, homes, public environments and where high quality air purification is required. |
|----------------------|------------------------------------------------------------------------------------------------------------------------------------------------------------------------------------------|
| Product voltage (V)  | 200240V                                                                                                                                                                                  |
| Installation Options | Wheels / Floor                                                                                                                                                                           |

Airflow from 150 up to 650 m3/h Average Energy Consumption: 34 W Average Noise Level: 43 dBA\* \* According to ISO 3744 (LpA at 1m)

| Type           | Dimensions WxHxD (mm) | Weight (kg) |
|----------------|-----------------------|-------------|
| City L Connect | 495x960x410           | 25          |